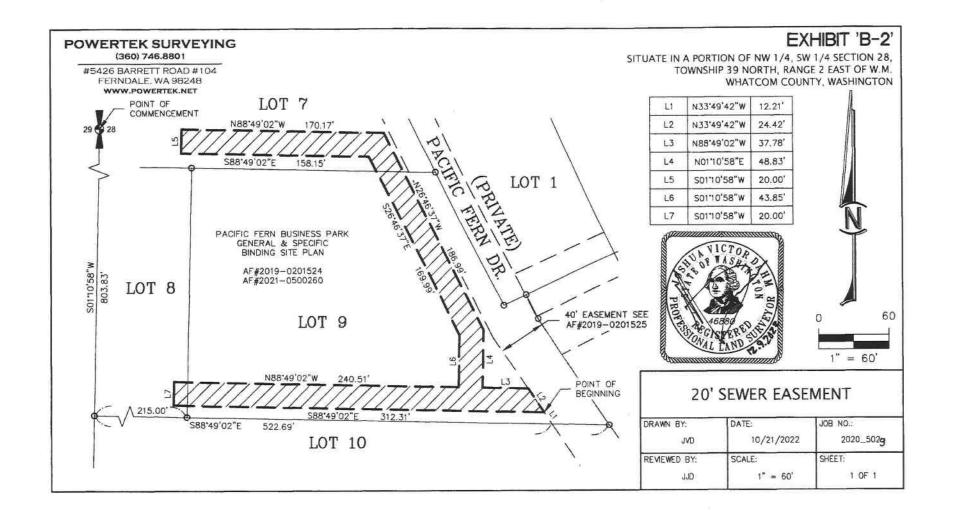

E NORTH 88°49'02" WEST A DISTANCE OF 170.17 FEET;

THENCE SOUTH 01°10'58" WEST A DISTANCE OF 20.00 FEET;

THENCE SOUTH 88°49'02" EAST A DISTANCE OF 158.15 FEET;

THENCE SOUTH 26°46'37" EAST A DISTANCE OF 169.99 FEET;

THENCE SOUTH 01°10'58" WEST A DISTANCE OF 43.85 FEET;

THENCE NORTH 88°49'02" WEST A DISTANCE OF 240.51 FEET;

THENCE SOUTH 01°10'58" WEST A DISTANCE OF 20.00 FEET;

THENCE SOUTH 88°49'02" EAST A DISTANCE OF 312.31 FEET TO THE POINT OF BEGINNING.

SITUATE IN WHATCOM COUNTY, WASHINGTON.

CONTAINING 13,886 SQ. FT.



**NOTE:** THE SEWER EASEMENT CREATED HEREIN REPLACES AND SUPERCEDES THAT PREVIOUS SEWER EASEMENT AS RECORDED UNDER WHATCOM COUNTY ADUDITOR'S FILE NO. 2020-0502685. THE RECORDING OF THIS EASEMENT WILL AUTOMATICALLY VOID AND EXTINGUISH SAID PREVIOUS SEWER EASEMENT.



Whatcom County, WA Total: \$627.50 Pgs=17 D/T ALSE UCC

2023-0400318

04/06/2023 01:42 PM

Request of: CHICAGO TITLE BELLINGHAM

eRecorded by: Simplifile

#### RETURN ADDRESS:

Ryan, Swanson & Cleveland, PLLC Attn: Paul Meier, Esq. 1201 Third Avenue, Suite 3400 Seattle, Washington 98101

### CTC 245453940

# DEED OF TRUST, ASSIGNMENT OF LEASES AND RENTS, SECURITY AGREEMENT, AND FIXTURE FILING

(for use in the State of Washington only)

GRANTOR:

VICINITY MOTOR PROPERTY, LLC

GRANTEE:

ROYAL BANK OF CANADA

ABBREVIATED LEGAL DESCRIPTION:

Lot(s): 7, 8 and 9 Pacific Fern Business Park General - SBSP; & Lot 10, Pacific Fern Business Park Specific Binding Site Plan No. 1 (See page 17 for

full legal description)

ASSESSOR'S TAX PARCEL NOS.:

186598 / 390228 028215 0000; 190386 / 390228 02818