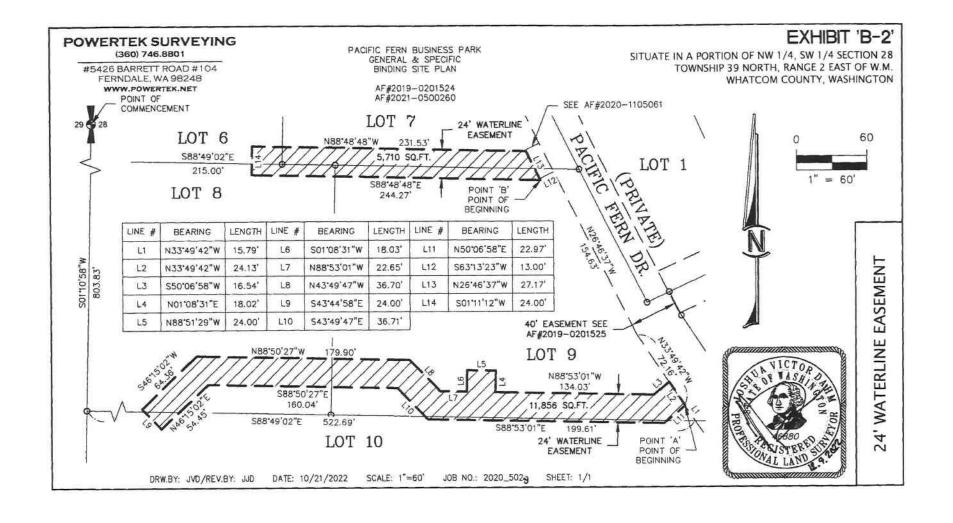

99.61 FEET;

THENCE NORTH 50°06'58" EAST A DISTANCE OF 22.97 FEET TO REFERENCE POINT 'A' AND THE **POINT OF BEGINNING.** 

THENCE CONTINUING FROM REFERENCE POINT 'A' NORTH 33°49'42" WEST A DISTANCE OF 72.16 FEET;

THENCE NORTH 26°46'37" WEST A DISTANCE OF 154.63 FEET; THENCE SOUTH 63°13'23" WEST A DISTANCE OF 13.00 FEET TO REFERENCE POINT 'B' AND THE **POINT OF BEGINNING**;

THENCE NORTH 26°46'37" WEST A DISTANCE OF 27.17 FEET;

THENCE NORTH 88°48'48" WEST A DISTANCE OF 231.53 FEET;

THENCE SOUTH 01°11'12" WEST A DISTANCE OF 24.00 FEET;

THENCE SOUTH 88°48'48" EAST A DISTANCE OF 244.27 FEET TO REFERENCE POINT 'B' AND THE **POINT OF BEGINNING.** 

SITUATE IN WHATCOM COUNTY, WASHINGTON.

REFERENCE POINT 'A' AREA CONTAINING 11,856 SQ. FT.

REFERENCE POINT 'B' AREA CONTAINING 5,710 SQ. FT.





## 0036652420221201402006063

Upon recording, please return to:

City of Ferndale Attn: Planning Department P O Box 936 Ferndale, Washington 98248



DOCUMENT TITLE: SEWER EASEMENT

REFERENCE NUMBER OF RELATED DOCUMENT: AF#2020 -0502685

GRANTOR: VICINITY MOTOR PROPERTY LLC,

GRANTEES: CITY OF FERNDALE

ADD'L PARTIES: N/A

ABBREVIATED LEGAL DESCRIPTION:

PORTION OF THE NW 1/4 OF THE SW 1/4, SEC 28, TWP 39 N, RZE

ADDITIONAL DESCRIPTION ON PAGES 4/5 OF DOCUMENT

#### ASSESSOR'S TAX PARCEL NUMBERS:

390128 028215 0000

NUMBER OF PAGES INCLUDING THIS COVER SHEET: 6

NOTE: THE SEWER EASEMENT CREATED HEREIN
REPLACES AND SUPERCEDES THAT PREVIOUS SEWER EASEMENT
AS RECORDED UNDER WHATCOM COUNTY ADUDITOR'S FILE NO.
2020-0502685. THE RECORDING OF THIS EASEMENT WILL
AUTOMATICALLY VOID AND EXTINGUIS